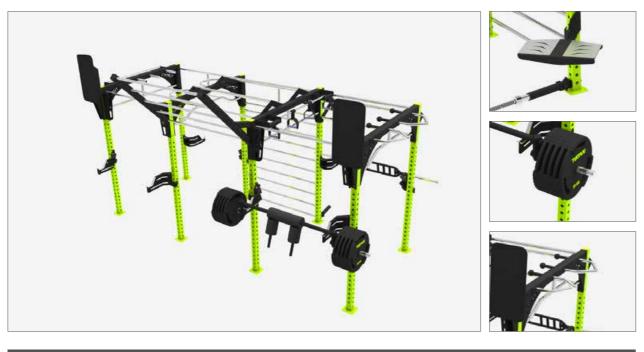

### SFS 008 Street Fitness

2 x parallel bars, 2 x rings, 45° ladder, hand stand. Dimensions - 6000 x 6000mm. Install space - 8000 x 8000mm.

XFS 007 Small Beam

Step up platform, rings, 45° ladder, landmine. Dimensions - 3500 x 2500mm. Install space - 6000 x 5000mm.

#### XFS 006 Small Beam

Step up platform, rings, 45° ladder, landmine. Dimensions - 3500 x 2500mm. Install space - 6000 x 5000mm.

XFS 008 Small Beam

Step up platform, 2 x plate loaded, 45° ladder, small parallel bars. Dimensions - 4000 x 2500mm. Install space - 7000 x 5000mm.