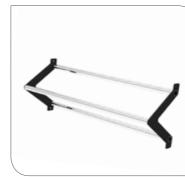

### FUNCTIONAL TRAINING RIG ACCESSORIES

Double Pull Up Bars

Multifunctional Bars

Single Pull Up Bars

Side Bottom Bar

Parallel Pull Up bars

Bars with Balls

Triangle Bars