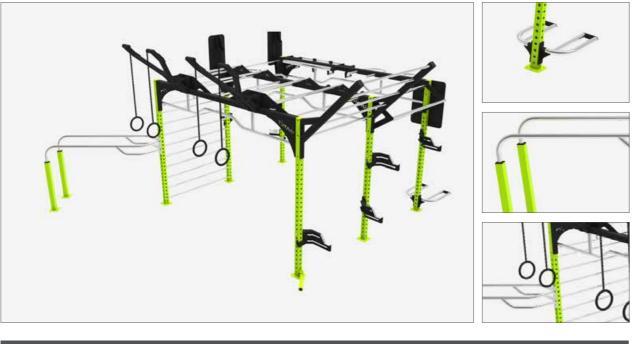

### XFS 009 Small Beam

Handstand, rings, 45° ladder, parallel bars. Dimensions - 6000 x 4000mm. Install space - 8000 x 6000mm.

XFS 011 Small Beam

Sliding handles, multifunctional bars, swedish wall, plate loaded. Dimensions - 10,000 x 3000mm. Install space - 13,000 x 6000mm.