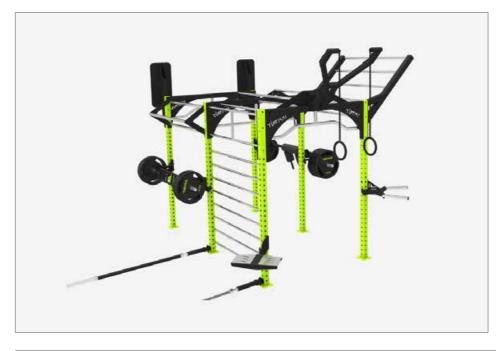

### XFB 012 Big Beam

Step up platform, 2 x rings, 45° ladder, monkey bars. Dimensions - 6000 x 2500mm. Install space - 8000 x 5000mm.