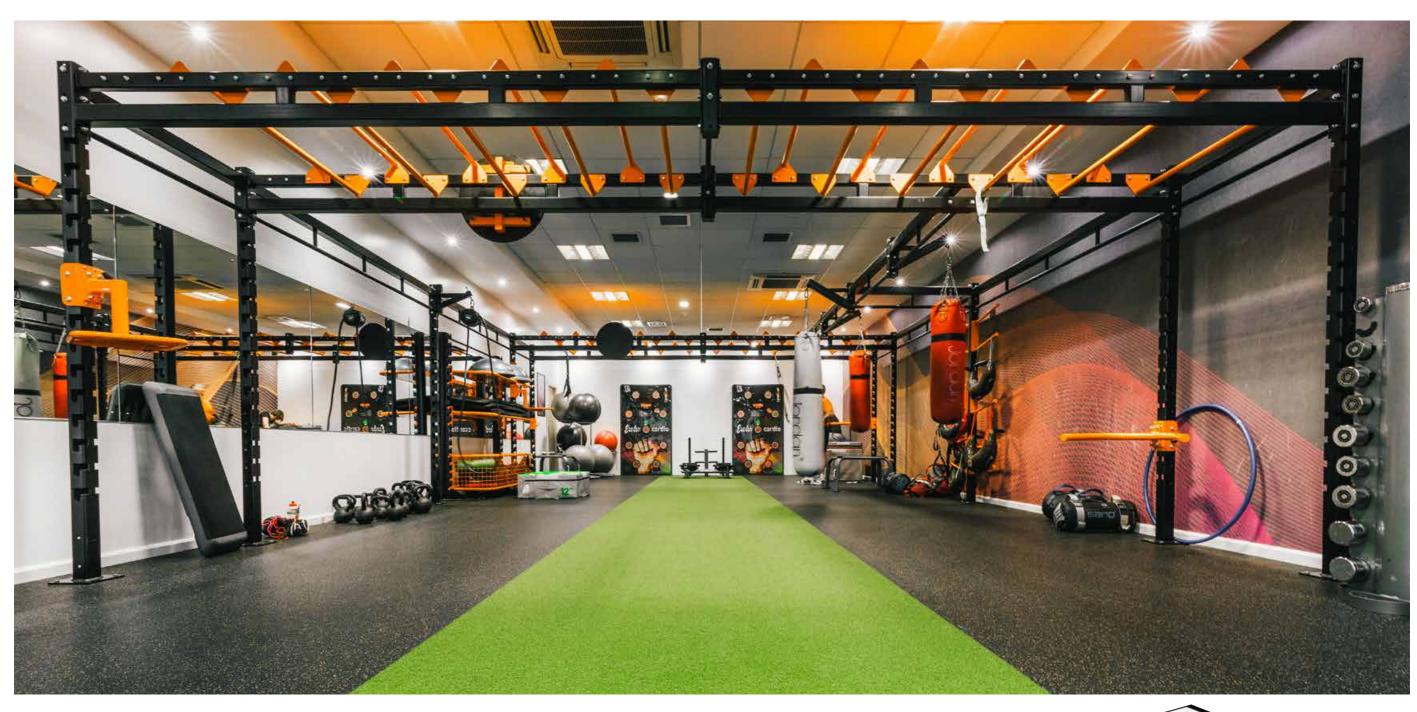

### LIMITLESS WORKOUTS

A functional training station is simply one piece of fitness equipment that provides limitless workouts for both groups and individuals. It offers choice and diversity for beginners through to athletes looking for sports specific training to total body workouts.

### MULTIPLE ATTACHMENTS

More than 18 attachment options are available to ensure a challenging, fun and total body workout is achieved. Attachments include monkey bars, battling ropes, vertical resistance slide system, snake legs, farmers pull and Bosu rebounder.

### A FUNCTIONAL SOLUTION FOR ANY GYM SPACE

Pulse can supply a bespoke functional training solution to fit into the biggest or smallest of spaces, making it a cost effective way of getting the most from your training area.