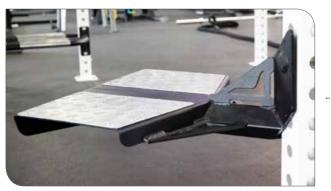

### EASY TO USE & SECURE ATTACHMENTS

Members, personal trainers and gym staff will easily be able to swap and change the many attachments with the quick release feature. The 'locked-in' design feature reassures members the attachment is secure & safe to use for training.

### SAFE & SECURE ANCHOR POINTS

Dependent on the model chosen, anchor points will be positioned to attach to the floor, wall or ceiling. Regardless of their position they will withstand the daily rigours of a busy gym environment to ensure optimum user safety.