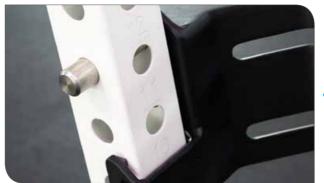

### EASY TO USE & SECURE ATTACHMENTS

Members, personal trainers and gym staff will easily be able to swap and change the many attachments with the quick release feature. The 'locked-in' design feature reassures members the attachment is secure & safe to use for training.

### SAFE & SECURE ANCHOR POINTS

Dependent on the model chosen, anchor points will be positioned to attach to the floor, wall or ceiling. Regardless of their position they will withstand the daily rigours of a busy gym environment to ensure optimum user safety.