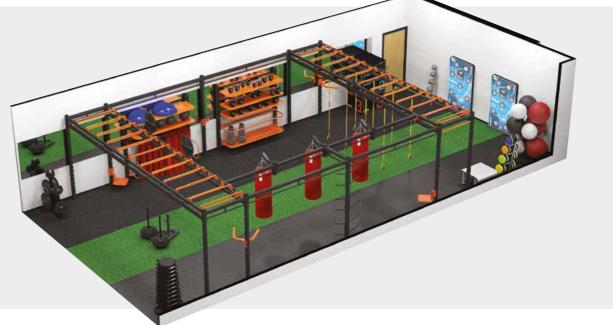

### LIMITLESS WORKOUTS

A functional training station is simply one piece of fitness equipment that provides limitless workouts for both groups and individuals. It offers choice and diversity for beginners through to athletes looking for sports specific training to total body workouts.

### MULTIPLE ATTACHMENTS

More than 18 attachment options are available to ensure a challenging, fun and total body workout is achieved. Attachments include monkey bars, battling ropes, vertical resistance slide system, snake legs, farmers pull and Bosu rebounder.

### A FUNCTIONAL SOLUTION FOR ANY GYM SPACE

Pulse can supply a bespoke functional training solution to fit into the biggest or smallest of spaces, making it a cost effective way of getting the most from your training area.