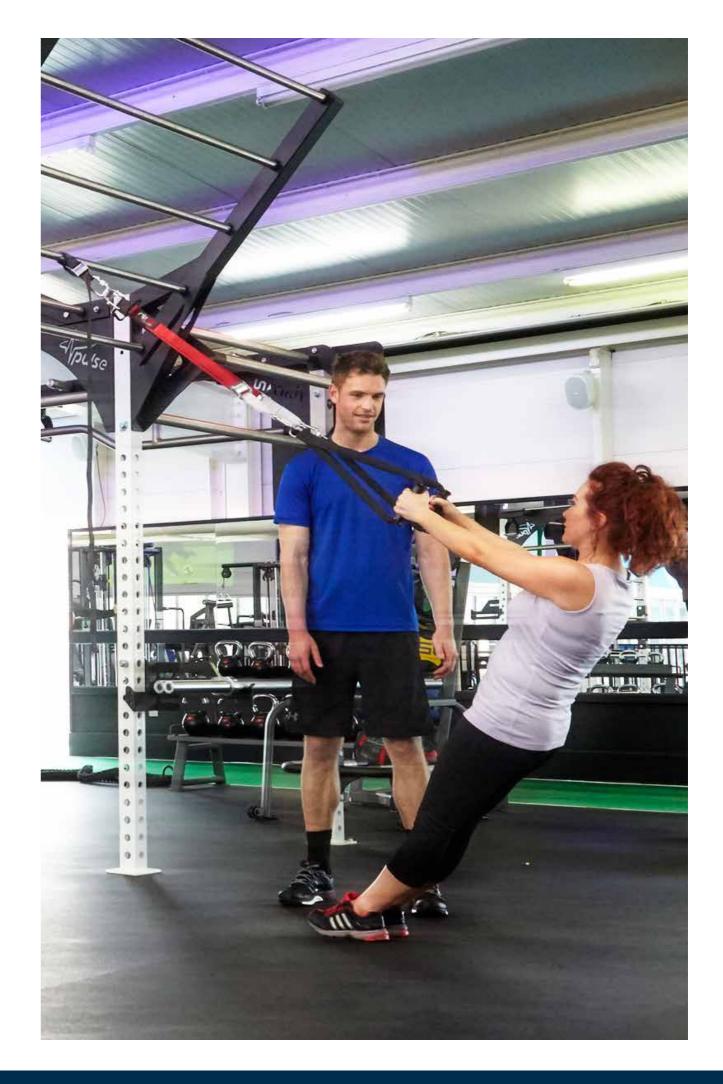

### EASY TO USE & SECURE ATTACHMENTS

Members, personal trainers and gym staff will easily be able to swap and change the many attachments with the quick release feature. The 'locked-in' design feature reassures members the attachment is secure & safe to use for training.

### SAFE & SECURE ANCHOR POINTS

Dependent on the model chosen, anchor points will be positioned to attach to the floor, wall or ceiling. Regardless of their position they will withstand the daily rigours of a busy gym environment to ensure optimum user safety.