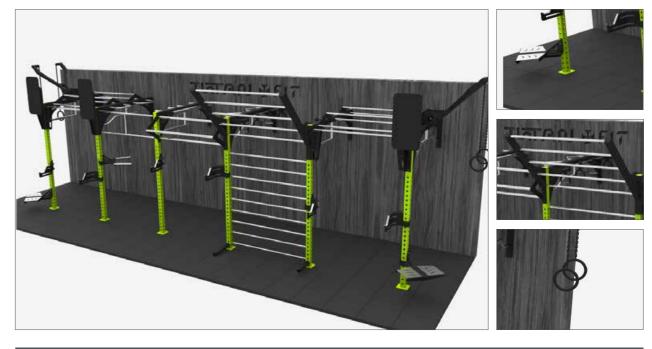

#### XFS 010 Small Beam

Sliding handles, multifunctional bars, swedish wall, plate loaded. Dimensions - 5000 x 2500mm. Install space - 7000 x 5000mm.

XFW 001 Wall Mount

Sliding handles, 2 x rings, 45° ladder, monkey bars. Dimensions - 17,000 x 1800mm. Install space - 4000 x 3000mm.

144

XFW 002 Wall Mount

 $2 ext{ x step up platform, } 2 ext{ x rings, } 45^{\circ} ext{ ladder, monkey bars. Dimensions - } 4000 ext{ x 2300mm. Install space - } 7000 ext{ x 4000mm.}$ 

XFW 004 Small Beam

2 x step up platform, 2 x rings, 45° ladder, monkey bars. Dimensions - 7000 x 2300mm. Install space - 10,000 x 4000mm.

XFW 003 Wall Mount 2 x step up platform, triangle bars, 45° ladder, monkey bars. Dimensions - 5500 x 2300mm. Install space - 8000 x 4000mm.

XFW 005 Wall Mount

2 x step up platform, 2 x rings, 45° ladder, monkey bars. Dimensions - 10,000 x 2300mm. Install space - 13,000 x 4000mm.

Þ 146