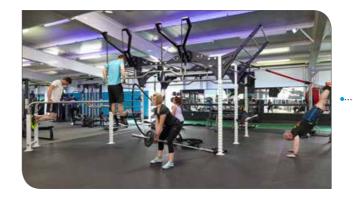

### LIMITLESS WORKOUTS

A functional training station is simply one piece of fitness equipment that provides limitless workouts for both groups and individuals. It offers choice and diversity for beginners through to athletes looking for sports specific training to total body workouts.

### MULTIPLE ATTACHMENTS

More than 18 attachment options are available to ensure a challenging, fun and total body workout is achieved. Attachments include monkey bars, battling ropes, vertical resistance slide system, snake legs, farmers pull and Bosu rebounder.