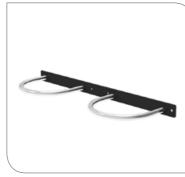

### FUNCTIONAL TRAINING RIG ACCESSORIES

Double Pull Up Bars

Multifunctional Bars

Single Pull Up Bars

Side Bottom Bar

Parallel Pull Up bars

Bars with Balls

Triangle Bars