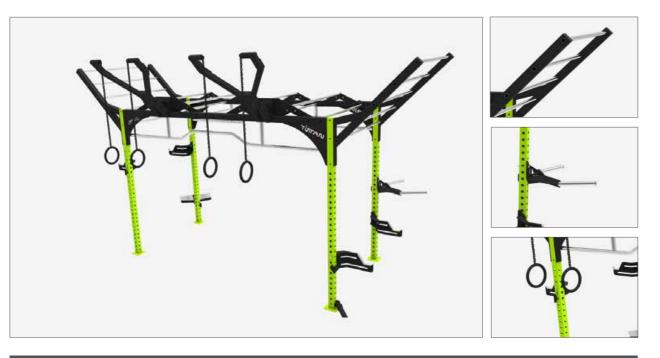

### XFB 012 Big Beam

Step up platform, 2 x rings, 45° ladder, monkey bars. Dimensions - 6000 x 2500mm. Install space - 8000 x 5000mm.

### XFB 013 Big Beam

Parallel bars, 2 x rings, 45° ladder, sliding handles. Dimensions - 7000 x 5000mm. Install space - 9000 x 7000mm.