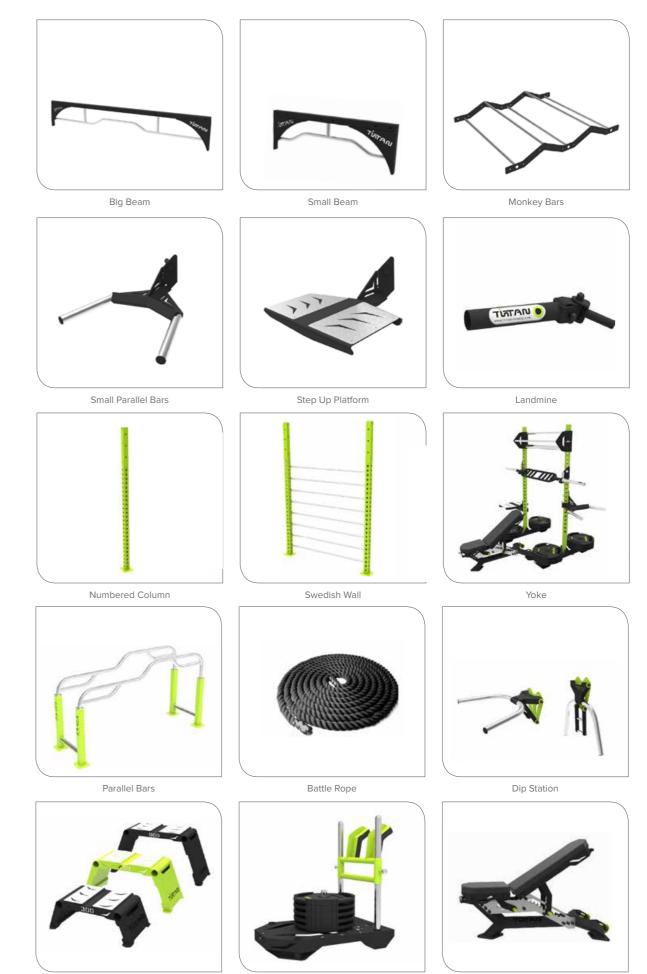

#### SFS 001 Street fitness

2 x parallel bars, rings, 45° ladder, side bottom bar. Dimensions - 3500 x 4400mm. Install space - 5500 x 7000mm.

2 x parallel bars, Rings, 45° ladder, side bottom bar. Dimensions - 3500 x 4400mm. Install space - 5500 x 7000mm.

### SFS 003 Street Fitness

Parallel bars, rings, 45° ladder, hand stand. Dimensions - 5000 x 4400mm. Install space - 7000 x 7000mm.

SFS 006 Street Fitness

Hand stand, rings, 45° ladder, big beam. Dimensions - 4000 x 2000mm. Install space - 6000 x 5000mm.

### SFS 008 Street Fitness

2 x parallel bars, 2 x rings, 45° ladder, hand stand. Dimensions - 6000 x 6000mm. Install space - 8000 x 8000mm.

XFS 007 Small Beam

Step up platform, rings, 45° ladder, landmine. Dimensions - 3500 x 2500mm. Install space - 6000 x 5000mm.

#### XFS 006 Small Beam

Step up platform, rings, 45° ladder, landmine. Dimensions - 3500 x 2500mm. Install space - 6000 x 5000mm.

XFS 008 Small Beam

Step up platform, 2 x plate loaded, 45° ladder, small parallel bars. Dimensions - 4000 x 2500mm. Install space - 7000 x 5000mm.

### XFS 009 Small Beam

Handstand, rings, 45° ladder, parallel bars. Dimensions - 6000 x 4000mm. Install space - 8000 x 6000mm.

XFS 011 Small Beam

Sliding handles, multifunctional bars, swedish wall, plate loaded. Dimensions - 10,000 x 3000mm. Install space - 13,000 x 6000mm.

#### XFS 010 Small Beam

Sliding handles, multifunctional bars, swedish wall, plate loaded. Dimensions - 5000 x 2500mm. Install space - 7000 x 5000mm.

XFW 001 Wall Mount

Sliding handles, 2 x rings, 45° ladder, monkey bars. Dimensions - 17,000 x 1800mm. Install space - 4000 x 3000mm.

### XFB 012 Big Beam

Step up platform, 2 x rings, 45° ladder, monkey bars. Dimensions - 6000 x 2500mm. Install space - 8000 x 5000mm.

### XFB 013 Big Beam

Parallel bars, 2 x rings, 45° ladder, sliding handles. Dimensions - 7000 x 5000mm. Install space - 9000 x 7000mm.