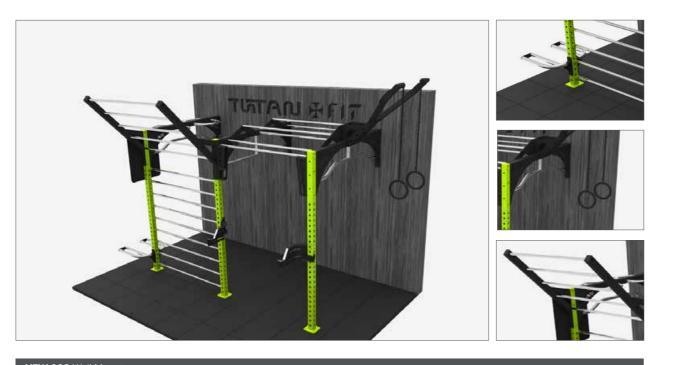

#### XFS 010 Small Beam

Sliding handles, multifunctional bars, swedish wall, plate loaded. Dimensions - 5000 x 2500mm. Install space - 7000 x 5000mm.

XFW 001 Wall Mount

Sliding handles, 2 x rings, 45° ladder, monkey bars. Dimensions - 17,000 x 1800mm. Install space - 4000 x 3000mm.

XFW 005 Wall Mount

2 x step up platform, 2 x rings, 45° ladder, monkey bars. Dimensions - 10,000 x 2300mm. Install space - 13,000 x 4000mm.

Þ 146