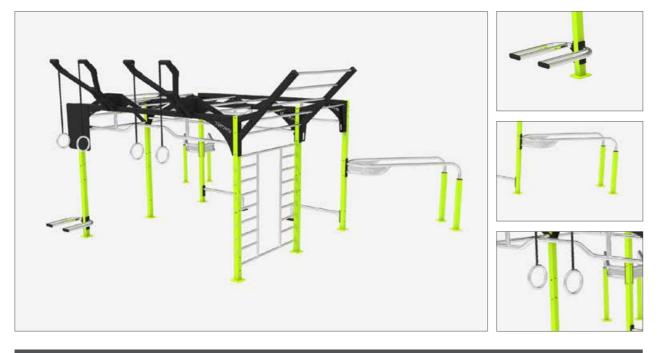

### SFS 008 Street Fitness

2 x parallel bars, 2 x rings, 45° ladder, hand stand. Dimensions - 6000 x 6000mm. Install space - 8000 x 8000mm.

XFS 007 Small Beam

Step up platform, rings, 45° ladder, landmine. Dimensions - 3500 x 2500mm. Install space - 6000 x 5000mm.