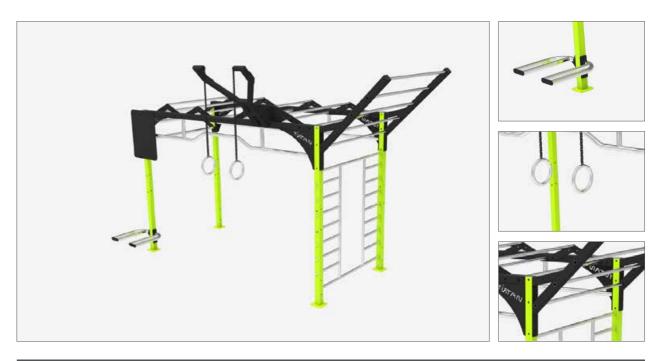

### SFS 008 Street Fitness

2 x parallel bars, 2 x rings, 45° ladder, hand stand. Dimensions - 6000 x 6000mm. Install space - 8000 x 8000mm.

XFS 007 Small Beam

Step up platform, rings, 45° ladder, landmine. Dimensions - 3500 x 2500mm. Install space - 6000 x 5000mm.