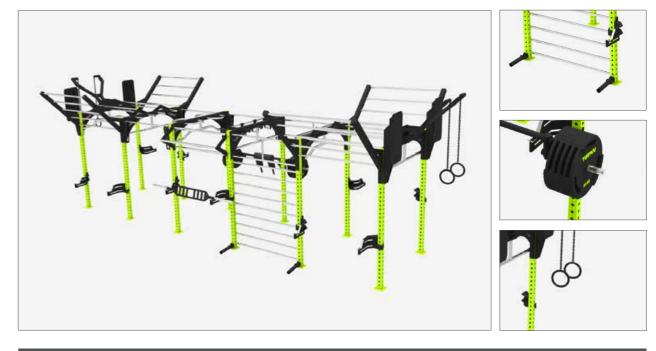

### XFB 012 Big Beam

Step up platform, 2 x rings, 45° ladder, monkey bars. Dimensions - 6000 x 2500mm. Install space - 8000 x 5000mm.

### XFB 013 Big Beam

Parallel bars, 2 x rings, 45° ladder, sliding handles. Dimensions - 7000 x 5000mm. Install space - 9000 x 7000mm.