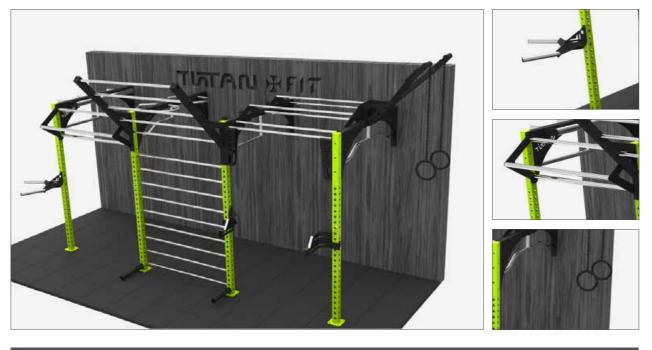

#### XFS 010 Small Beam

Sliding handles, multifunctional bars, swedish wall, plate loaded. Dimensions - 5000 x 2500mm. Install space - 7000 x 5000mm.

XFW 001 Wall Mount

Sliding handles, 2 x rings, 45° ladder, monkey bars. Dimensions - 17,000 x 1800mm. Install space - 4000 x 3000mm.

XFW 005 Wall Mount

2 x step up platform, 2 x rings, 45° ladder, monkey bars. Dimensions - 10,000 x 2300mm. Install space - 13,000 x 4000mm.

Þ 146