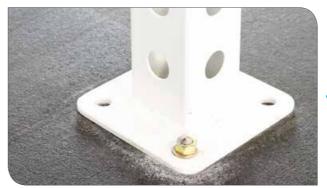

### SAFE & SECURE ANCHOR POINTS

Dependent on the model chosen, anchor points will be positioned to attach to the floor, wall or ceiling. Regardless of their position they will withstand the daily rigours of a busy gym environment to ensure optimum user safety.