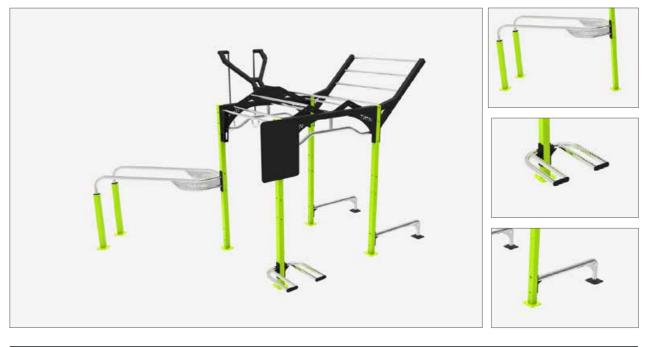

### SFS 003 Street Fitness

Parallel bars, rings, 45° ladder, hand stand. Dimensions - 5000 x 4400mm. Install space - 7000 x 7000mm.

SFS 006 Street Fitness

Hand stand, rings, 45° ladder, big beam. Dimensions - 4000 x 2000mm. Install space - 6000 x 5000mm.