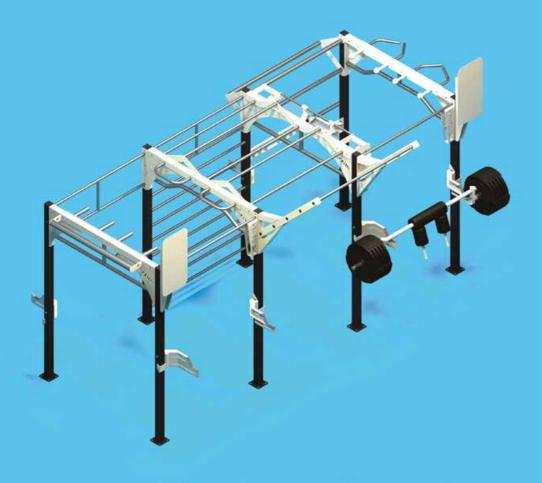

## FUNCTIONAL TRAINING FEATURES

### MULTIPLE ATTACHMENTS

More than 18 attachment options are available to ensure a challenging, fun and total body workout is achieved. Attachments include monkey bars, battling ropes, vertical resistance slide system, snake legs, farmers pull and Bosu rebounder.

### EASY TO USE & SECURE ATTACHMENTS

Members, personal trainers and gym staff will easily be able to swap and change the many attachments with the quick release feature. The 'locked-in' design feature reassures members the attachment is secure & safe to use for training.

### SAFE & SECURE ANCHOR POINTS

Dependent on the model chosen, anchor points will be positioned to attach to the floor, wall or ceiling. Regardless of their position they will withstand the daily rigours of a busy gym environment to ensure optimum user safety.

### MULTI POSITION LEGS

Change height, position, location and structure of your functional training circuit with multi-position flexible legs.