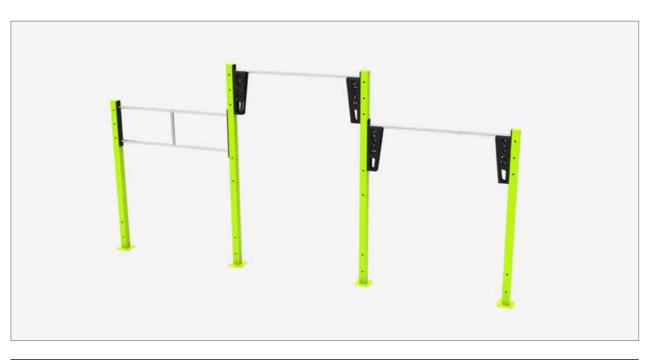

### MULTI POSITION LEGS

Change height, position, location and structure of your functional training circuit with multi-position flexible legs.