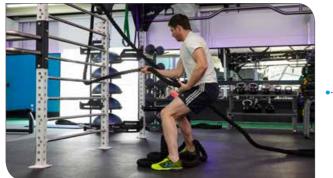

### MULTIPLE ATTACHMENTS

More than 18 attachment options are available to ensure a challenging, fun and total body workout is achieved. Attachments include monkey bars, battling ropes, vertical resistance slide system, snake legs, farmers pull and Bosu rebounder.