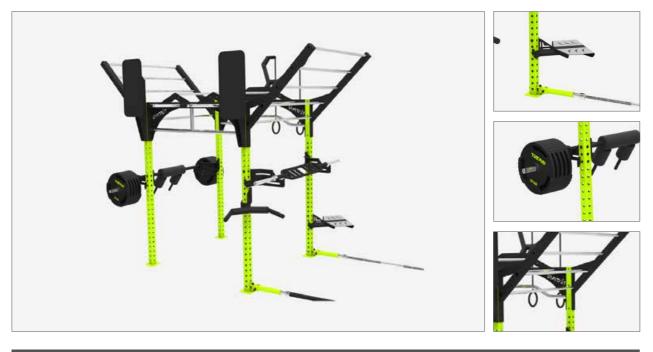

### XFB 013 Big Beam

Parallel bars, 2 x rings, 45° ladder, sliding handles. Dimensions - 7000 x 5000mm. Install space - 9000 x 7000mm.