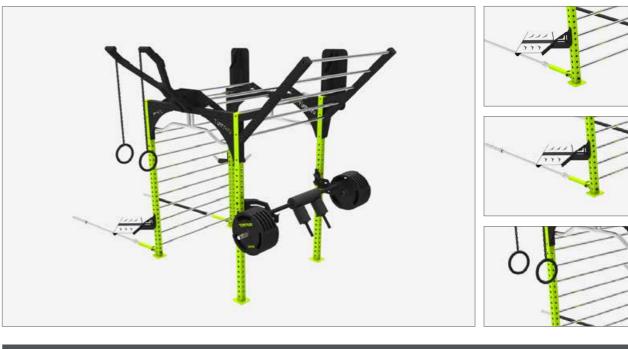

### XFS 009 Small Beam

Handstand, rings, 45° ladder, parallel bars. Dimensions - 6000 x 4000mm. Install space - 8000 x 6000mm.

XFS 011 Small Beam

Sliding handles, multifunctional bars, swedish wall, plate loaded. Dimensions - 10,000 x 3000mm. Install space - 13,000 x 6000mm.