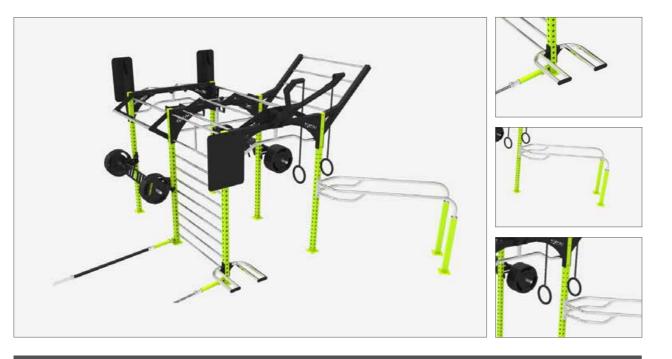

### XFS 009 Small Beam

Handstand, rings, 45° ladder, parallel bars. Dimensions - 6000 x 4000mm. Install space - 8000 x 6000mm.

XFS 011 Small Beam

Sliding handles, multifunctional bars, swedish wall, plate loaded. Dimensions - 10,000 x 3000mm. Install space - 13,000 x 6000mm.

#### XFS 010 Small Beam

Sliding handles, multifunctional bars, swedish wall, plate loaded. Dimensions - 5000 x 2500mm. Install space - 7000 x 5000mm.

XFW 001 Wall Mount

Sliding handles, 2 x rings, 45° ladder, monkey bars. Dimensions - 17,000 x 1800mm. Install space - 4000 x 3000mm.