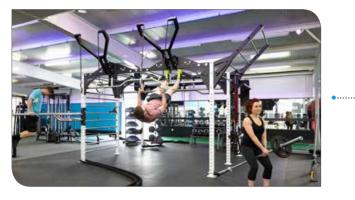

### LIMITLESS WORKOUTS

A functional training station is simply one piece of fitness equipment that provides limitless workouts for both groups and individuals. It offers choice and diversity for beginners through to athletes looking for sports specific training to total body workouts.

### MULTIPLE ATTACHMENTS

More than 18 attachment options are available to ensure a challenging, fun and total body workout is achieved. Attachments include monkey bars, battling ropes, vertical resistance slide system, snake legs, farmers pull and Bosu rebounder.