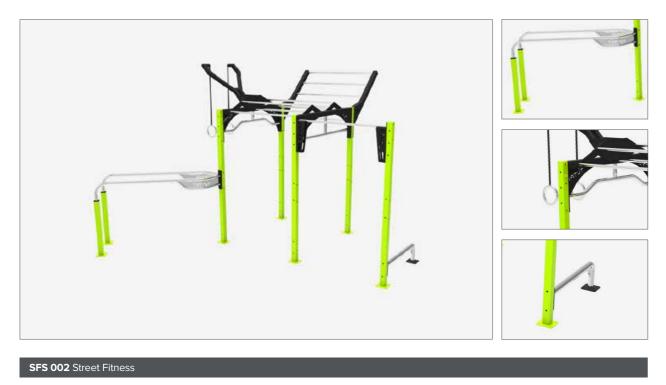

#### SFS 001 Street fitness

2 x parallel bars, rings, 45° ladder, side bottom bar. Dimensions - 3500 x 4400mm. Install space - 5500 x 7000mm.

2 x parallel bars, Rings, 45° ladder, side bottom bar. Dimensions - 3500 x 4400mm. Install space - 5500 x 7000mm.