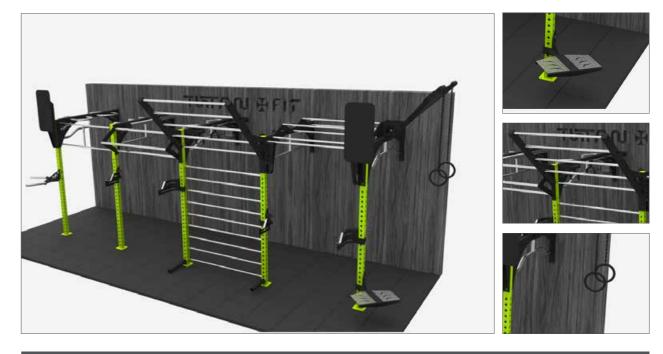

#### XFS 010 Small Beam

Sliding handles, multifunctional bars, swedish wall, plate loaded. Dimensions - 5000 x 2500mm. Install space - 7000 x 5000mm.

XFW 001 Wall Mount

Sliding handles, 2 x rings, 45° ladder, monkey bars. Dimensions - 17,000 x 1800mm. Install space - 4000 x 3000mm.

XFW 005 Wall Mount

2 x step up platform, 2 x rings, 45° ladder, monkey bars. Dimensions - 10,000 x 2300mm. Install space - 13,000 x 4000mm.

Þ 146