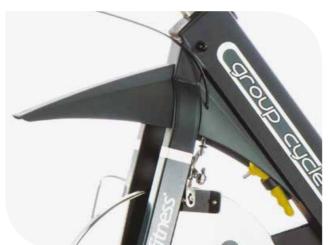

#### INTEGRATED SWEAT GUARDS

Injection moulded sweat guards help protect key components of the Group Cycle from corrosion and rust ensuring the cycle is easy to maintain and stays cleaner for longer.

164