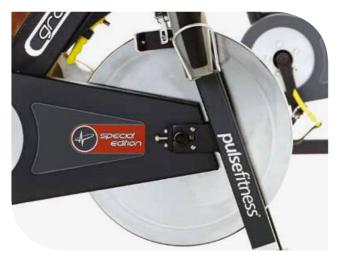

#### INTEGRATED SWEAT GUARDS

Injection moulded sweat guards help protect key components of the Group Cycle from corrosion and rust ensuring the cycle is easy to maintain and stays cleaner for longer.

164