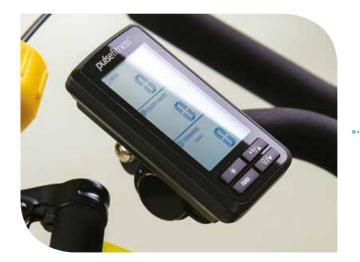

#### ZM6 GYM BIKE POWER CONSOLE

View workout statistics such as RPM, heart rate and calories burnt during your group cycle exercise for added motivation.