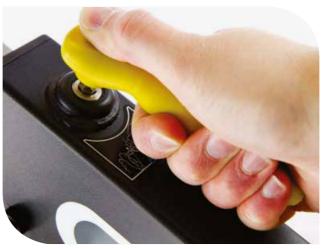

#### COLOUR CODED ADJUSTERS

To enable the rider to alter workout position for optimum safety, comfort and performance, users can easily and clearly adjust the Group Cycle handlebars, seat, pedal straps and resistance brake system. The Group Cycle also features adjustable feet for uneven gym floors.