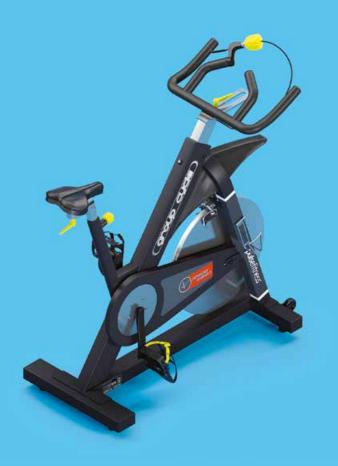

# GROUP CYCLE

STYLISH, RELIABLE AND MOTIVATING.

162

## 225 GROUP CYCLE

The Pulse Group Cycle looks and performs magnificently. Built to give an effective workout and tough enough to cope with multiple classes, it is comfortable, durable and easy to maintain and adjust.