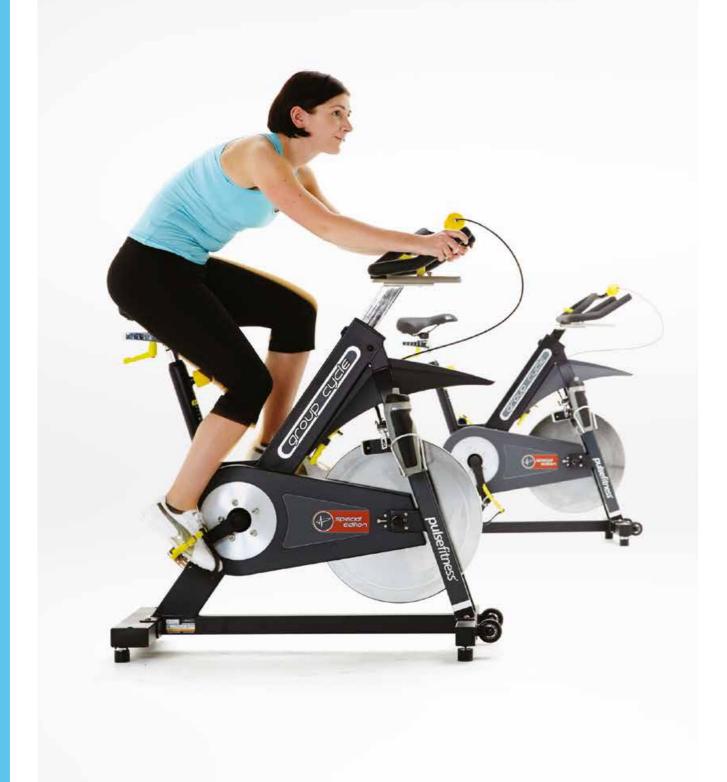

## 225 GROUP CYCLE

The Pulse Group Cycle looks and performs magnificently. Built to give an effective workout and tough enough to cope with multiple classes, it is comfortable, durable and easy to maintain and adjust.